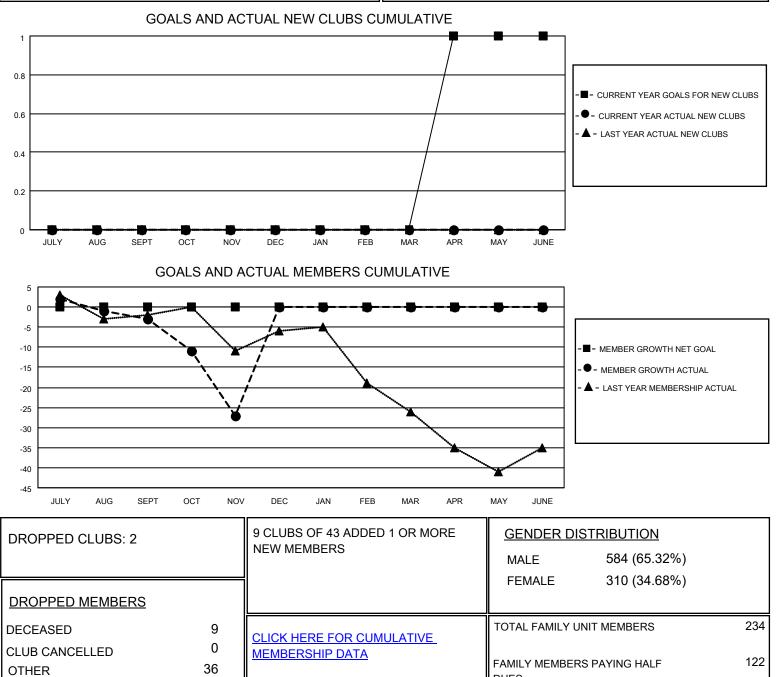

## LOCATION COLORADO

**District 6 NE** 

Results as of: 11/30/2020

| Clubs                 |               |           |               | Members               |                          |                         |                                                    |
|-----------------------|---------------|-----------|---------------|-----------------------|--------------------------|-------------------------|----------------------------------------------------|
| RESULTS FOR 2020-2021 |               |           |               | RESULTS FOR 2020-2021 |                          |                         |                                                    |
| QUARTER               | NEW CLUB GOAL | NEW CLUBS | DROPPED CLUBS | QUARTER               | EMBER GROWTH NET<br>GOAL | MEMBER GROWTH<br>ACTUAL | DROPPED<br>MEMBERS ACTUAL<br>(including transfers) |
| JULY/AUG/SEPT         | 0             | 0         | 2             | JULY/AUG/SEPT         | 0                        | 20                      | 18                                                 |
| OCT/NOV/DEC           | 0             | 0         | 0             | OCT/NOV/DEC           | 0                        | 4                       | 27                                                 |
| JAN/FEB/MAR           | 0             | 0         | 0             | JAN/FEB/MAR           | 0                        | 0                       | 0                                                  |
| APR/MAY/JUNE          | 1             | 0         | 0             | APR/MAY/JUNE          | 0                        | 0                       | 0                                                  |